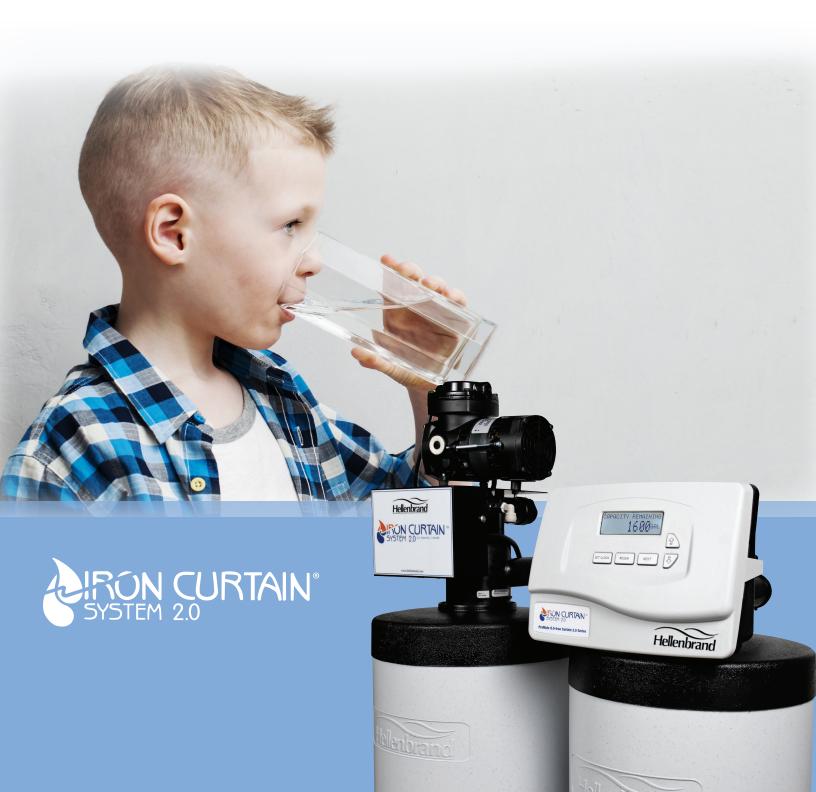

# ProMate 6.0-IC 2.0

THE IRON CURTAIN JUST GOT FRIENDLIER

# Iron Water Filtration: ProMate 6.0-IC 2.0

#### ONLY THE BEST WATER GETS PAST THE IRON CURTAIN

ProMate 6.0-IC 2.0 is the chemical-free alternative for removing iron, sulfur odor, and manganese. Leading water treatment professionals have called it the best and most reliable iron and sulfur (rotten egg odor) removal system available.

- Digital display with user-friendly electronics
- On-demand regeneration based upon water usage
- **Solution** Back-lit display makes it easy to read, and alerts you of system notifications
- Corrosion-resistant control valve, body and tanks for a longer life
- ♦ All internal components are lead-free