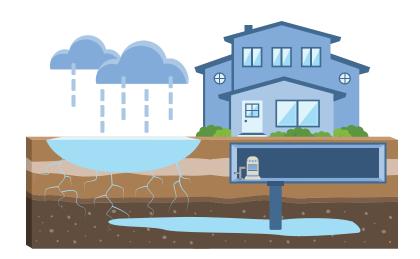

# **How Iron Enters Your Home**

Iron is one of the earth's most plentiful elements, making up at least 5% of the earth's surface. As rainwater makes its way through the ground and into our waterways, it dissolves and collects minerals like iron along the way. Excess iron is found most often in wells, but can also enter your home through poorly filtered municipal water systems or aging pipes and plumbing. Left unfiltered, iron can cause water to have a metallic taste, rotten egg smell and create hard-to-remove rust stains on household fixtures and appliances.