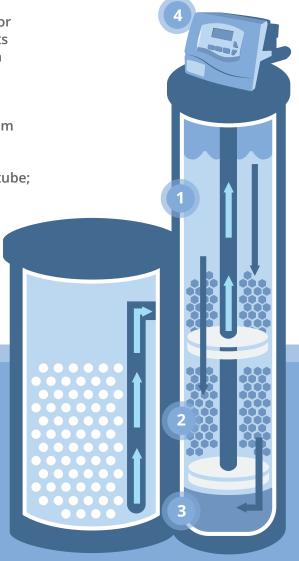

#### **HOW THE PROMATE 6.0-DMT WORKS**

- Raw water enters the top chamber containing either softening or carbon media based on the needs of your home. The media acts like a magnet attracting and removing unwanted minerals from your water, which conditions it.
- Conditioned water flows to the bottom chamber for a second treatment. This step of our dual process is based on your custom water analysis and will reduce hardness or color in your water.
- As water reaches the bottom of the tank, it exits up the center tube; soft, clear, ready for use in your home or business.
- Once saturated, the media must be recharged, which is where salt comes in. The salt solution flows through the media, recharging it and flushing unwanted minerals to the drain.