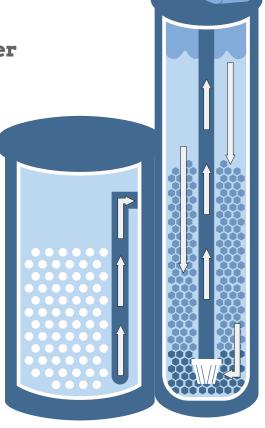

## **Essential Water Softening for Your Home**

The ProMate 1 removes calcium, magnesium and hardness minerals leaving your water softer and cleaner. Soft water saves you money.